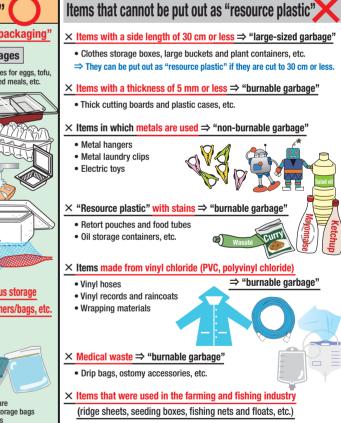

Sheets, towels, and T-shirts

this sign!!

\*Caps and labels should be put out as "resource plastic.

PET marks first. If they do, they should be flattened before

putting out.
(Those which have no PET marks or cannot be flattened

rs: Check whether they have

\*Rings under the caps do not need to be removed.

should be put out as "resource plastic.")

Application to the city's large-sized garbage reception

Sort items by item type, place them in separate plastic bags

materials, fittings, rocks, motorcycles, pesticides, etc.

(6) Items difficult to dispose of Ontact the dealer from where you purchased the item or qualified disposal company for proper disposal. Paint, fire extinguishers, batteries, tires, gas cylinders, structural waste

be put out as "non-burnable garbage."