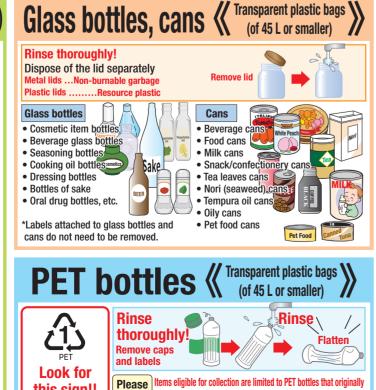

Sheets, towels, and T-shirts

this sign!!

\*Caps and labels should be put out as "resource plastic.

PET marks first. If they do, they should be flattened before

putting out.
(Those which have no PET marks or cannot be flattened

rs: Check whether they have

\*Rings under the caps do not need to be removed.

should be put out as "resource plastic.")

Application to the city's large-sized garbage reception

Sort items by item type, place them in separate plastic bags