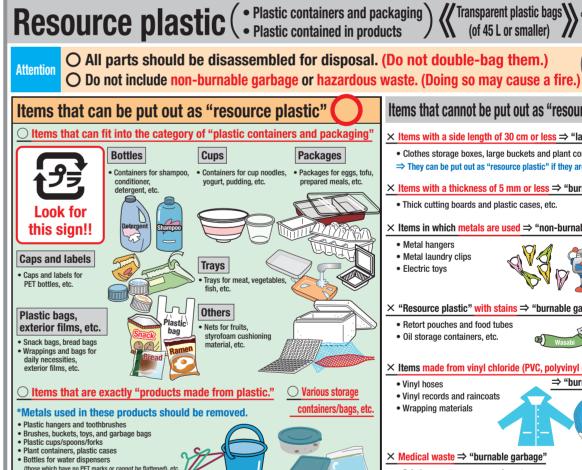

Sheets, towels, and T-shirts

this sign!!

\*Caps and labels should be put out as "resource plastic.

PET marks first. If they do, they should be flattened before

putting out.
(Those which have no PET marks or cannot be flattened

rs: Check whether they have

\*Rings under the caps do not need to be removed.

should be put out as "resource plastic.")

Application to the city's large-sized garbage reception

Sort items by item type, place them in separate plastic bags