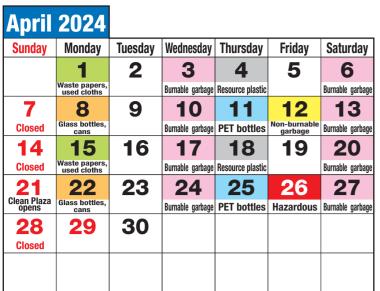

## Nakatsu City Garbage/Recycling Calendar From April 2024 Ogusu, Ohata, Miho, Imazu San here for Garbage/Recycling Calendar and other information. From April 2025

Make sure that all garbage and recyclables have been properly separated and are put out at the designated collection sites by 8:30 am on collection day.

## Note • Use Nakatsu city designated prepaid garbage bags to dispose of "burnable garbage" and "non-burnable garbage."

Commercial/business garbage may not be disposed of at these

| M                    | ay                                                             |         |                  |                  |                         |                  |  |  |
|----------------------|----------------------------------------------------------------|---------|------------------|------------------|-------------------------|------------------|--|--|
| Sunday               | Monday                                                         | Tuesday | Wednesday        | Thursday         | Friday                  | Saturday         |  |  |
|                      |                                                                |         | 1                | 2                | 3                       | 4                |  |  |
|                      |                                                                |         | Burnable garbage | Resource plastic |                         | Burnable garbage |  |  |
| 5                    | 6                                                              | 7       | 8                | 9                | 10                      | 11               |  |  |
| Closed               | Waste papers,<br>used cloths                                   |         | Burnable garbage | PET bottles      | Non-burnable<br>garbage | Burnable garbage |  |  |
| 12                   | 13                                                             | 14      | 15               | 16               | 17                      | 18               |  |  |
| Closed               | Glass bottles,<br>cans                                         |         | Burnable garbage | Resource plastic |                         | Burnable garbage |  |  |
| 19                   | 20                                                             | 21      | 22               | 23               | 24                      | 25               |  |  |
| Clean Plaza<br>opens | Waste papers,<br>used cloths                                   |         | Burnable garbage | PET bottles      |                         | Burnable garbage |  |  |
| <b>26</b>            | 27                                                             | 28      | 29               | 30               | 31                      |                  |  |  |
| Closed               | Glass bottles,<br>cans                                         |         | Burnable garbage | Resource plastic |                         |                  |  |  |
| "Ga                  | Scan here to sign up for "Garbage and Recycling Mini Meeting." |         |                  |                  |                         |                  |  |  |