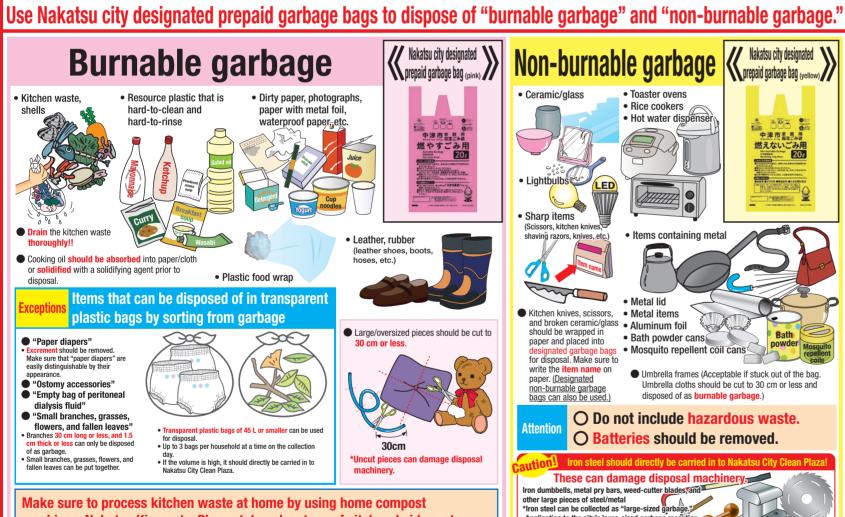

## Note • Use Nakatsu city designated prepaid garbage bags to dispose of "burnable garbage" and "non-burnable garbage."

Commercial/business garbage may not be disposed of at these

| M                    | ay                                                             |         |                  |                  |                         |                  |  |  |
|----------------------|----------------------------------------------------------------|---------|------------------|------------------|-------------------------|------------------|--|--|
| Sunday               | Monday                                                         | Tuesday | Wednesday        | Thursday         | Friday                  | Saturday         |  |  |
|                      |                                                                |         | 1                | 2                | 3                       | 4                |  |  |
|                      |                                                                |         | Burnable garbage | Resource plastic |                         | Burnable garbage |  |  |
| 5                    | 6                                                              | 7       | 8                | 9                | 10                      | 11               |  |  |
| Closed               | Waste papers,<br>used cloths                                   |         | Burnable garbage | PET bottles      | Non-burnable<br>garbage | Burnable garbage |  |  |
| 12                   | 13                                                             | 14      | 15               | 16               | 17                      | 18               |  |  |
| Closed               | Glass bottles,<br>cans                                         |         | Burnable garbage | Resource plastic |                         | Burnable garbage |  |  |
| 19                   | 20                                                             | 21      | 22               | 23               | 24                      | 25               |  |  |
| Clean Plaza<br>opens | Waste papers,<br>used cloths                                   |         | Burnable garbage | PET bottles      |                         | Burnable garbage |  |  |
| <b>26</b>            | 27                                                             | 28      | 29               | 30               | 31                      |                  |  |  |
| Closed               | Glass bottles,<br>cans                                         |         | Burnable garbage | Resource plastic |                         |                  |  |  |
| "Ga                  | Scan here to sign up for "Garbage and Recycling Mini Meeting." |         |                  |                  |                         |                  |  |  |

and dry.

Cartons of 500 mL

placed into tran

Candy boxes

Wrappers, etc.

Shredded pap

Miscellaneous papers

Food packaging/boxes

Miscellaneous papers should be

When placing shredded paper for

disposal, do not mix with other

placed into transparent plastic

or more with white inside should be

machines, Nakatsu Kiero, etc. Please take advantage of city's subsidy system.

· Clothing, curtains, and blankets

Items with cotton stuffing cannot be

clothing items that are worm-eaten.

severely damaged, or dirty should be

School uniforms work clothes and

disposed of them as "burnable

materials, fittings, rocks, motorcycles, pesticides, etc.

(6) Items difficult to dispose of Ontact the dealer from where you purchased the item or qualified disposal company for proper disposal. Paint, fire extinguishers, batteries, tires, gas cylinders, structural waste

be put out as "non-burnable garbage."