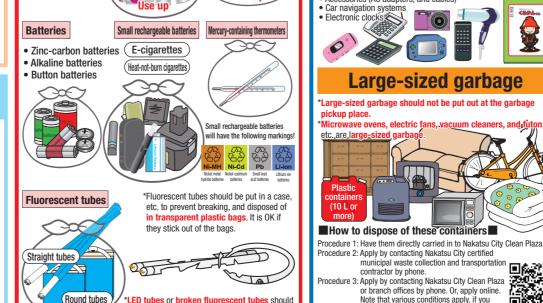

and dispose of them in a manner that they stand out.

(Small plastic bags are acceptable as long as they are transparent.)

300

Gas cassettes, spray cans

Use up the contents

outdoors.)

(Be sure to dispose of

rocedure 2: Apply by contacting Nakatsu City certified

rocedure 3: Apply by contacting Nakatsu City Clean Plaza

municipal waste collection and transportatio

or branch offices by phone. Or, apply online.

Please ask the PC manufacturer for collection PC \*Manufacturers' contact list "PC3R Promotion Association" Website: http://www.pc3r.jp