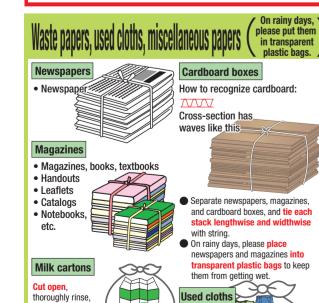

and dry.

Cartons of 500 mL

placed into tran

Candy boxes

Wrappers, etc.

Shredded pap

Miscellaneous papers

Food packaging/boxes

Miscellaneous papers should be

When placing shredded paper for

disposal, do not mix with other

placed into transparent plastic

or more with white inside should be

machines, Nakatsu Kiero, etc. Please take advantage of city's subsidy system.

· Clothing, curtains, and blankets

Items with cotton stuffing cannot be

clothing items that are worm-eaten.

severely damaged, or dirty should be

School uniforms work clothes and

disposed of them as "burnable