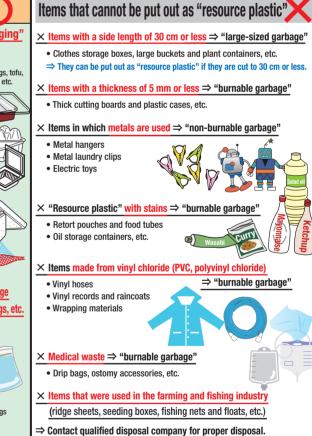

Use Nakatsu city designated prepaid garbage bags to dispose of "burnable garbage" and "non-burnable garbage."

Dispose of the lid separately

should be put out as "resource plastic.")

at community centers.