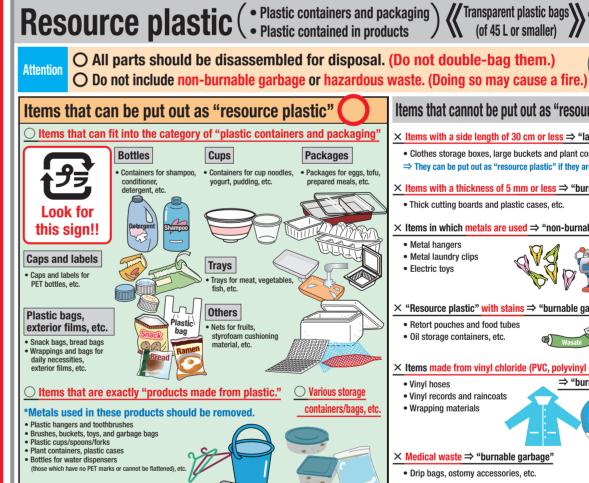

Use Nakatsu city designated prepaid garbage bags to dispose of "burnable garbage" and "non-burnable garbage."

Dispose of the lid separately

should be put out as "resource plastic.")

at community centers.