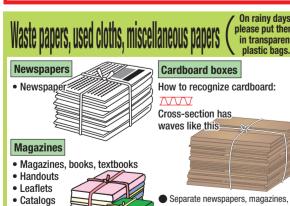

and dry.

Miscellaneous papers

Food packaging/boxes

Miscellaneous papers should be

When placing shredded paper for

disposal, do not mix with other

placed into transparent plastic

Candy boxes

Wrappers, etc.

Shredded pap

Make sure to process kitchen waste at home by using home compost

machines, Nakatsu Kiero, etc. Please take advantage of city's subsidy system.

disposed of them as "burnable

Glass bottles, cans ( Transparent plastic bags )