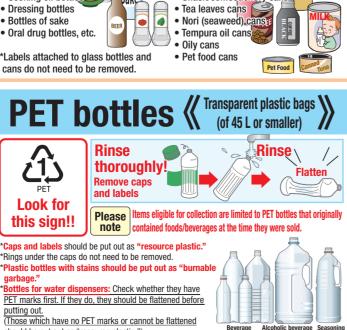

Wrappers, etc.

Shredded pap

Make sure to process kitchen waste at home by using home compost

machines, Nakatsu Kiero, etc. Please take advantage of city's subsidy system.

disposed of them as "burnable

Glass bottles, cans ( Transparent plastic bags )