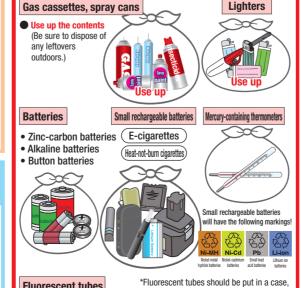

etc. to prevent breaking, and disposed of

they stick out of the bags.

be put out as "non-burnable garbage."

rent plastic bags. It is OK if

Fluorescent tubes