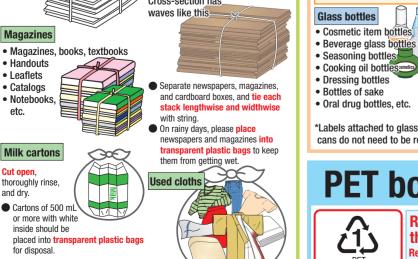

and dry.

Miscellaneous papers

Food packaging/boxes

Miscellaneous papers should be

When placing shredded paper for

disposal, do not mix with other

placed into transparent plastic

Candy boxes

Wrappers, etc.

Shredded pap

Make sure to process kitchen waste at home by using home compost

machines, Nakatsu Kiero, etc. Please take advantage of city's subsidy system.

disposed of them as "burnable

Glass bottles, cans ( Transparent plastic bags )