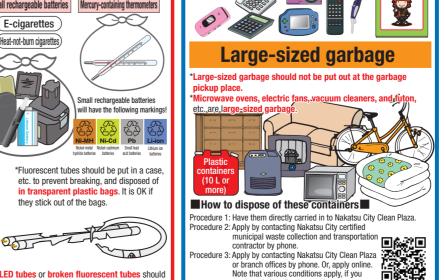

(Small plastic bags are acceptable as long as they are transparent.)

\*Small household appliances will be recycled to extract rare metals.

\*Please bring them directly to Nakatsu City Clean Plaza.

(3) Garbage from moving, and temporary large amount of garbage \*Up to 3 bags per household at a time on the collection day. \*If there is a large amount, bring them directly to Nakatsu City Clean Plaza.