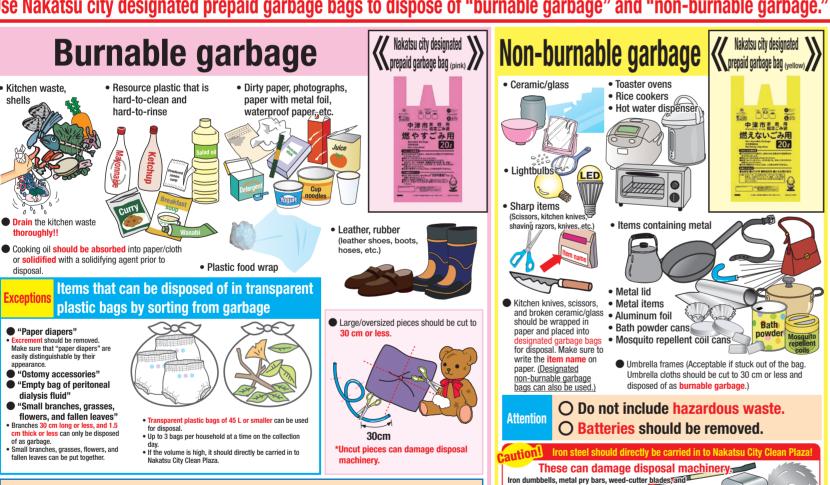

## Nakatsu City Garbage/Recycling Calendar Okidai, Josui, Wada

From April 2024 to March 2025

• Use Nakatsu city designated prepaid garbage bags to dispose of "burnable garbage" and "non-burnable garbage."