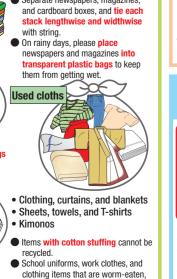

Wrappers, etc.

Shredded pap

Make sure to process kitchen waste at home by using home compost

machines, Nakatsu Kiero, etc. Please take advantage of city's subsidy system.

disposed of them as "burnable

Glass bottles, cans ( Transparent plastic bags )