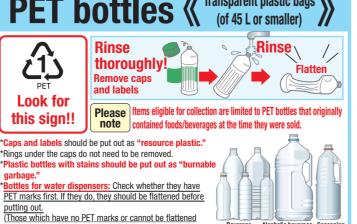

this sign!!

should be put out as "resource plastic.")

Clothing, curtains, and blankets Sheets, towels, and T-shirts Kimonos

Items with cotton stuffing cannot be Miscellaneous papers should be School uniforms work clothes and placed into transparent plastic clothing items that are worm-eaten, When placing shredded paper for severely damaged, or dirty should be disposal, do not mix with other disposed of them as "burnable