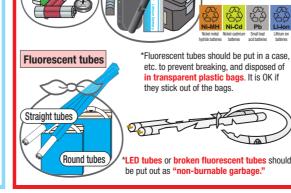

### **Batteries** Zinc-carbon batteries ( E-cigarettes Alkaline batteries ( Heat-not-burn cigarettes Button batteries Small rechargeable batteries