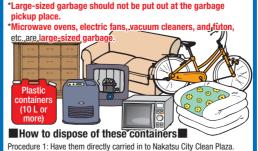

### 2 Large-sized garbage

Microwave ovens, electric fans, vacuum cleaners, and futon, etc. are \*Please bring them directly to Nakatsu City Clean Plaza.