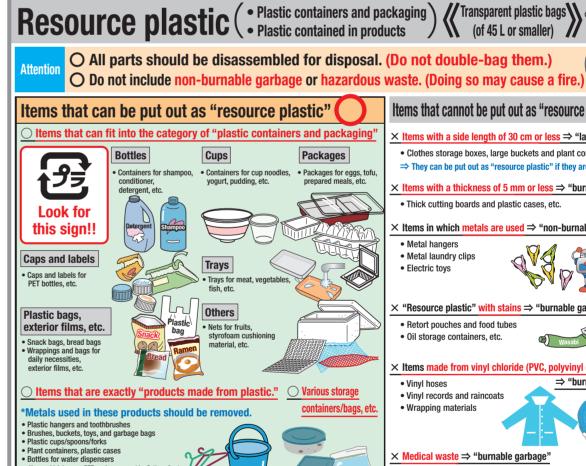

this sign!!

should be put out as "resource plastic.")

Clothing, curtains, and blankets Sheets, towels, and T-shirts Kimonos

Items with cotton stuffing cannot be Miscellaneous papers should be School uniforms work clothes and placed into transparent plastic clothing items that are worm-eaten, When placing shredded paper for severely damaged, or dirty should be disposal, do not mix with other disposed of them as "burnable