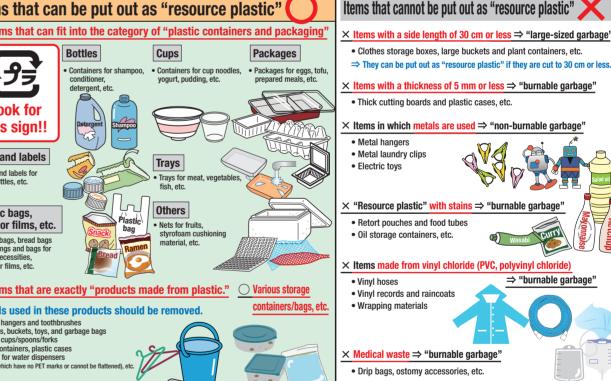

this sign!!

should be put out as "resource plastic.")

Clothing, curtains, and blankets Sheets, towels, and T-shirts Kimonos

Items with cotton stuffing cannot be Miscellaneous papers should be School uniforms work clothes and placed into transparent plastic clothing items that are worm-eaten, When placing shredded paper for severely damaged, or dirty should be disposal, do not mix with other disposed of them as "burnable