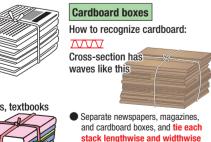

Leaflets

Catalogs

Notebooks

Milk cartons

Shredded paper

On rainy days, please place newspapers and magazines into transparent plastic bags to keep them from aettina wet. Please dispose of dirty paper

photographs, paper with metal foil waterproof paper, etc., as "burnable