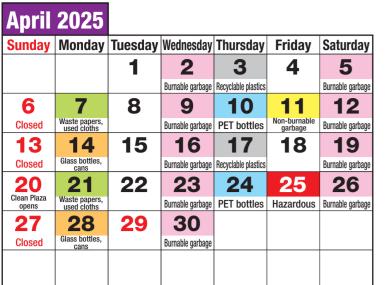

# Nakatsu City Garbage/Recycling Calendar From April 2025 Ogusu, Ohata, Miho, Imazu Scan here for Garbage/Recycling to March 2026

• Use Nakatsu city designated prepaid garbage bags to dispose of "burnable garbage" and "non-burnable garbage."

Note

Commercial/business garbage may not be disposed of at these collection sites.

| 2 3                                           |
|-----------------------------------------------|
| Durable sedence                               |
| le plastics   Burnable garbage                |
| 9 10                                          |
| oottles Non-burnable garbage Burnable garbage |
| 5 16 17                                       |
| le plastics Burnable garbage                  |
| 2 23 24                                       |
| oottles Burnable garbage                      |
| 9 30 31                                       |
| le plastics Burnable garbage                  |
|                                               |