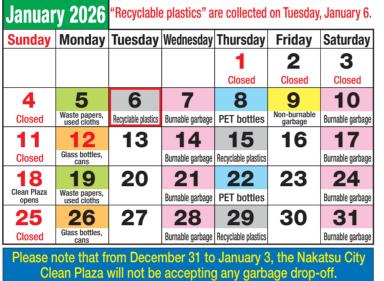

but the Nakatsu City Clean Plaza will be closed for garbage drop-off.

| Sunday               | Monday                       | Tuesday | Wednesday        | Thursday            | Friday                  | Saturday         |
|----------------------|------------------------------|---------|------------------|---------------------|-------------------------|------------------|
| 1                    | 2                            | 3       | 4                | 5                   | 6                       | 7                |
| Closed               | Waste papers,<br>used cloths |         | Burnable garbage | Recyclable plastics |                         | Burnable garbage |
| 8                    | 9                            | 10      | 11               | 12                  | 13                      | 14               |
| Closed               | Glass bottles,<br>cans       |         | Burnable garbage | PET bottles         | Non-burnable<br>garbage | Burnable garbage |
| 15                   | 16                           | 17      | 18               | 19                  | 20                      | 21               |
| Clean Plaza<br>opens | Waste papers,<br>used cloths |         | Burnable garbage | Recyclable plastics |                         | Burnable garbage |
| 22                   | 23                           | 24      | 25               | 26                  | 27                      | 28               |
| Closed               | Glass bottles,<br>cans       |         | Burnable garbage | PET bottles         | Hazardous               | Burnable garbage |
|                      |                              |         |                  |                     |                         |                  |
|                      |                              |         |                  |                     |                         |                  |
|                      |                              |         |                  |                     |                         |                  |
|                      |                              |         |                  |                     |                         |                  |