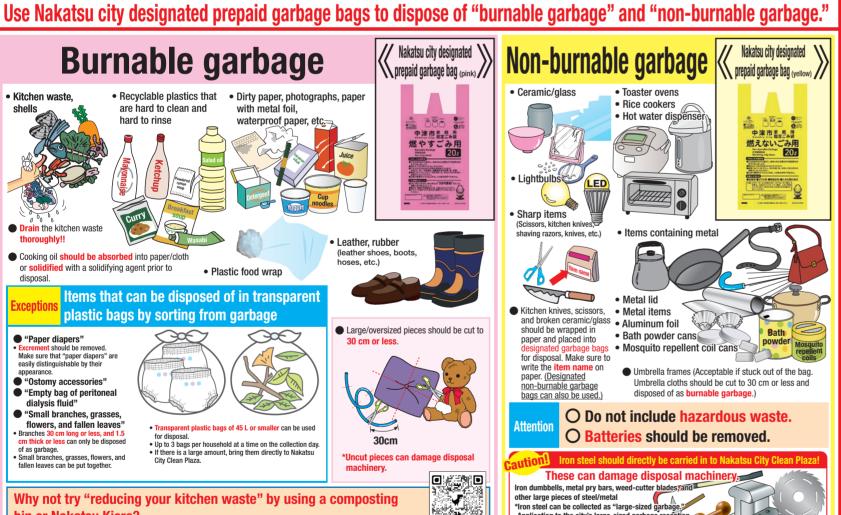

Leaflets

Catalogs

Notebooks

Milk cartons

Shredded paper

On rainy days, please place newspapers and magazines into transparent plastic bags to keep them from aettina wet. Please dispose of dirty paper

photographs, paper with metal foil waterproof paper, etc., as "burnable

this sign!!

should be put out as "resource plastic.")

Clothing, curtains, and blankets Sheets, towels, and T-shirts Kimonos

Items with cotton stuffing cannot be Miscellaneous papers should be School uniforms work clothes and placed into transparent plastic clothing items that are worm-eaten, When placing shredded paper for severely damaged, or dirty should be disposal, do not mix with other disposed of them as "burnable