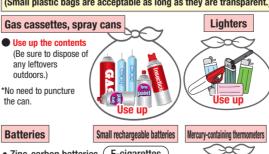

### **Batteries** Zinc-carbon batteries ( E-cigarettes Alkaline batteries ( Heat-not-burn cigarettes Button batteries Small rechargeable batteries