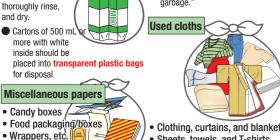

Leaflets

Catalogs

Notebooks

Milk cartons

Shredded paper

On rainy days, please place newspapers and magazines into transparent plastic bags to keep them from aettina wet. Please dispose of dirty paper

photographs, paper with metal foil waterproof paper, etc., as "burnable

this sign!!

should be put out as "resource plastic.")

Clothing, curtains, and blankets Sheets, towels, and T-shirts Kimonos

Items with cotton stuffing cannot be Miscellaneous papers should be School uniforms work clothes and placed into transparent plastic clothing items that are worm-eaten, When placing shredded paper for severely damaged, or dirty should be disposal, do not mix with other disposed of them as "burnable