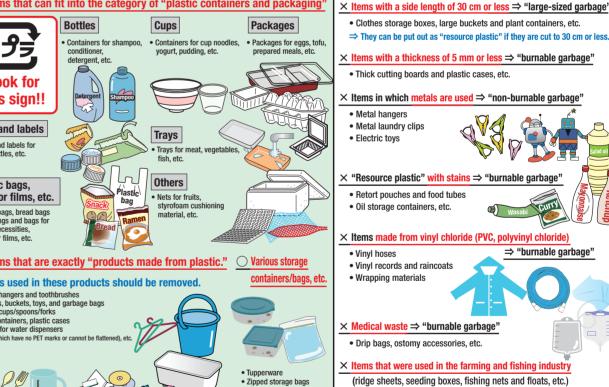

Application to the city's large-sized garbage reception

rs: Check whether they have

PET marks first. If they do, they should be flattened before

<u>putting out.</u>
(Those which have no PET marks or cannot be flattened

should be put out as "resource plastic.")

Sort items by item type, place them in separate plastic bags

and dispose of them in a manner that they stand out. (Small plastic bags are acceptable as long as they are transparent.)