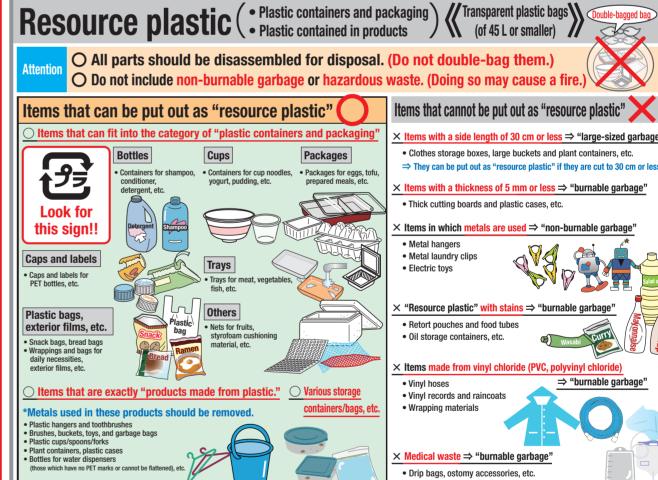

Application to the city's large-sized garbage reception

rs: Check whether they have

PET marks first. If they do, they should be flattened before

<u>putting out.</u>
(Those which have no PET marks or cannot be flattened

should be put out as "resource plastic.")

Sort items by item type, place them in separate plastic bags

and dispose of them in a manner that they stand out. (Small plastic bags are acceptable as long as they are transparent.)