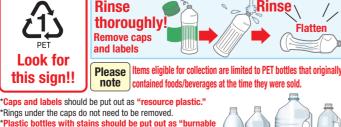

Application to the city's large-sized garbage reception

rs: Check whether they have

PET marks first. If they do, they should be flattened before

<u>putting out.</u>
(Those which have no PET marks or cannot be flattened

should be put out as "resource plastic.")

Sort items by item type, place them in separate plastic bags

and dispose of them in a manner that they stand out. (Small plastic bags are acceptable as long as they are transparent.)