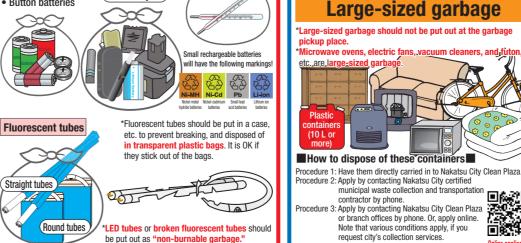

⇒ Contact qualified disposal company for proper disposal

2 Large-sized garbage Microwave ovens, electric fans, vacuum cleaners, and futon, etc. are

\*Please bring them directly to Nakatsu City Clean Plaza. (3) Garbage from moving, and temporary large amount of garbag

\*Up to 3 bags per household at a time on the collection day. 'If there is a large amount, bring them directly to Nakatsu City Clean Plaza.