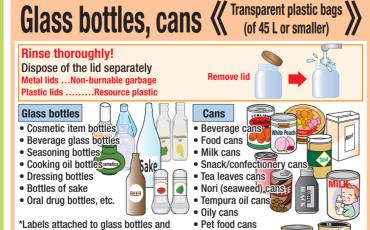

s, and cables)

\*Small household appliances will be recycled to extract rare metals





bin or Nakatsu Kiero?

Magazines

Leaflets

Catalogs

Notebooks

Milk cartons

When placing shredded paper for

disposal, do not mix with other





On rainy days, please place newspapers and magazines into transparent plastic bags to keep them from getting wet. Please dispose of dirty paper photographs, paper with metal foil

waterproof paper, etc., as "burnable



Clothing, curtains, and blankets Sheets, towels, and T-shirts

 Wrappers, etc. Shredded paper Kimonos Items with cotton stuffing cannot be Miscellaneous papers should be placed into transparent plastic

 School uniforms work clothes and clothing items that are worm-eaten, severely damaged, or dirty should be disposed of them as "burnable



Application to the city's large-sized garbage reception



rs: Check whether they have

PET marks first. If they do, they should be flattened before

<u>putting out.</u>
(Those which have no PET marks or cannot be flattened

should be put out as "resource plastic.")





Sort items by item type, place them in separate plastic bags

and dispose of them in a manner that they stand out. (Small plastic bags are acceptable as long as they are transparent.)





⇒ Contact qualified disposal company for proper disposal

2 Large-sized garbage Microwave ovens, electric fans, vacuum cleaners, and futon, etc. are

\*Please bring them directly to Nakatsu City Clean Plaza. (3) Garbage from moving, and temporary large amount of garbag

\*Up to 3 bags per household at a time on the collection day. 'If