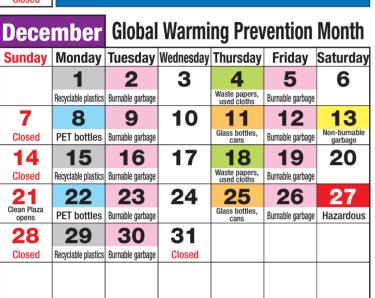

| Auc                  | just                                    |                  |           |                              |                  |                         |  |  |  |
|----------------------|-----------------------------------------|------------------|-----------|------------------------------|------------------|-------------------------|--|--|--|
| Sunday               |                                         | Tuesday          | Wednesday | Thursday                     | Friday           | Saturday                |  |  |  |
|                      |                                         |                  |           |                              | 1                | 2                       |  |  |  |
|                      |                                         |                  |           |                              | Burnable garbage |                         |  |  |  |
| 3                    | 4                                       | 5                | 6         | 7                            | 8                | 9                       |  |  |  |
| Closed               | Recyclable plastics                     | Burnable garbage |           | Waste papers,<br>used cloths | Burnable garbage | Non-burnable<br>garbage |  |  |  |
| 10                   | 11                                      | 12               | 13        | 14                           | 15               | 16                      |  |  |  |
| Closed               | PET bottles                             | Burnable garbage |           | Glass bottles,<br>cans       | Burnable garbage |                         |  |  |  |
| 17                   | 18                                      | 19               | 20        | 21                           | 22               | 23                      |  |  |  |
| Clean Plaza<br>opens | Recyclable plastics                     | Burnable garbage |           | Waste papers,<br>used cloths | Burnable garbage | Hazardous               |  |  |  |
| 24                   | 25                                      | 26               | 27        | 28                           | 29               | 30                      |  |  |  |
| Closed               | PET bottles                             | Burnable garbage |           | Glass bottles,<br>cans       | Burnable garbage |                         |  |  |  |
| 31<br>Closed         | Keep the garbage collection site clean. |                  |           |                              |                  |                         |  |  |  |
| Dece                 | mber                                    | Global           | Warmi     | ng Prev                      | ention           | Month                   |  |  |  |