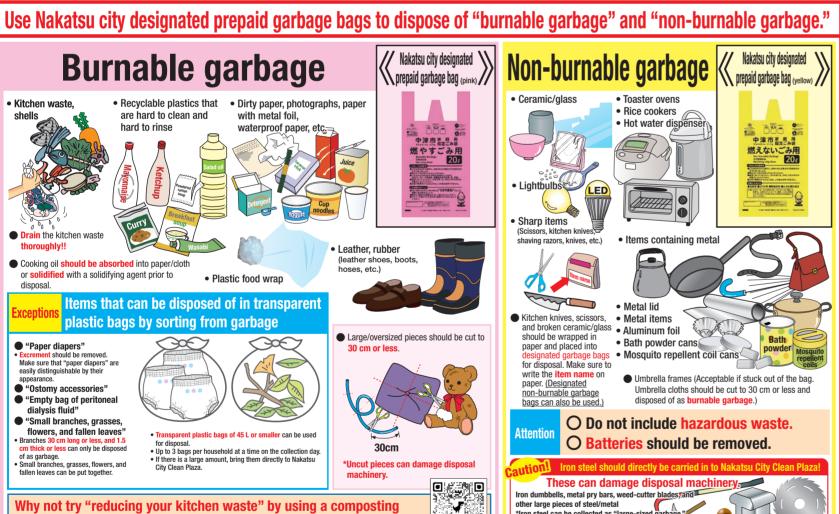

to March 2026

Note

 Use Nakatsu city designated prepaid garbage bags to dispose of "burnable garbage" and "non-burnable garbage."

Commercial/business garbage may not be disposed of at these collection sites.

On rainy days, please place newspapers and magazines into transparent plastic bags to keep them from getting wet. Please dispose of dirty paper photographs, paper with metal foil

waterproof paper, etc., as "burnable

Clothing, curtains, and blankets Sheets, towels, and T-shirts

 Wrappers, etc. Shredded paper Kimonos Items with cotton stuffing cannot be Miscellaneous papers should be placed into transparent plastic

 School uniforms work clothes and clothing items that are worm-eaten, severely damaged, or dirty should be disposed of them as "burnable