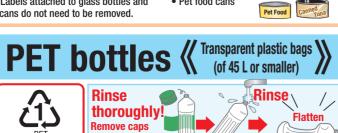

Application to the city's large-sized garbage reception

rs: Check whether they have

PET marks first. If they do, they should be flattened before

<u>putting out.</u>
(Those which have no PET marks or cannot be flattened

should be put out as "resource plastic.")

Sort items by item type, place them in separate plastic bags

and dispose of them in a manner that they stand out. (Small plastic bags are acceptable as long as they are transparent.)