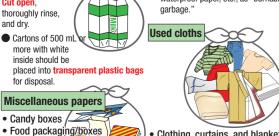

On rainy days, please place newspapers and magazines into transparent plastic bags to keep them from getting wet. Please dispose of dirty paper photographs, paper with metal foil

waterproof paper, etc., as "burnable

Clothing, curtains, and blankets Sheets, towels, and T-shirts

 Wrappers, etc. Shredded paper Kimonos Items with cotton stuffing cannot be Miscellaneous papers should be placed into transparent plastic

 School uniforms work clothes and clothing items that are worm-eaten, severely damaged, or dirty should be disposed of them as "burnable