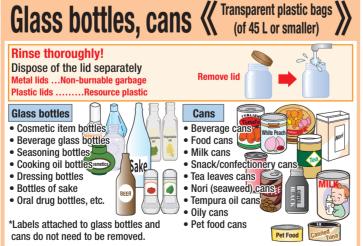

tion may be canceled in the event of adverse weather conditions such as typhoons. If it is canceled, put out garbage on the next scheduled collection day.









Magazines

Leaflets

Catalogs

Notebooks

Milk cartons

Shredded paper





On rainy days, please place newspapers and magazines into transparent plastic bags to keep them from getting wet. Please dispose of dirty paper photographs, paper with metal foil

waterproof paper, etc., as "burnable



Sheets, towels, and T-shirts Kimonos Items with cotton stuffing cannot be

 Miscellaneous papers should be School uniforms work clothes and placed into transparent plastic clothing items that are worm-eaten, When placing shredded paper for severely damaged, or dirty should be disposal, do not mix with other disposed of them as "burnable



Application to the city's large-sized garbage reception



rs: Check whether they have

\*Caps and labels should be put out as "resource plastic,

PET marks first. If they do, they should be flattened before

<u>putting out.</u>
(Those which have no PET marks or cannot be flattened

\*Rings under the caps do not need to be removed.

should be put out as "resource plastic.")



Sort items by item type, place them in separate plastic bags

and dispose of them in a manner that they stand out.

(Small plastic bags are acceptable as long as they are transparent.)

Use up the contents



Procedure 1: Have them directly carried in to Nakatsu City Clean Plaza.

municipal waste collection and transportation

or branch offices by phone. Or, apply online.

Note that various conditions apply, if you