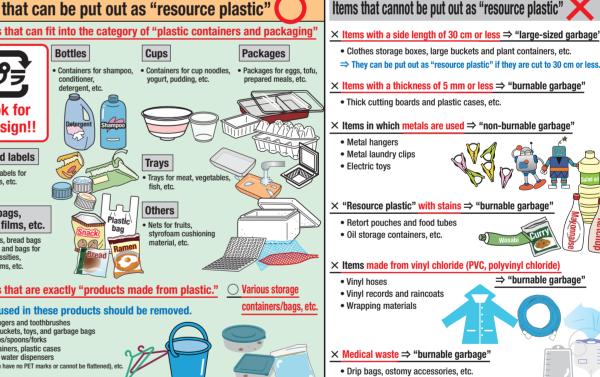

Application to the city's large-sized garbage reception

rs: Check whether they have

\*Caps and labels should be put out as "resource plastic,

PET marks first. If they do, they should be flattened before

<u>putting out.</u>
(Those which have no PET marks or cannot be flattened

\*Rings under the caps do not need to be removed.

should be put out as "resource plastic.")

Sort items by item type, place them in separate plastic bags

and dispose of them in a manner that they stand out.

(Small plastic bags are acceptable as long as they are transparent.)

Use up the contents

Procedure 1: Have them directly carried in to Nakatsu City Clean Plaza.

municipal waste collection and transportation