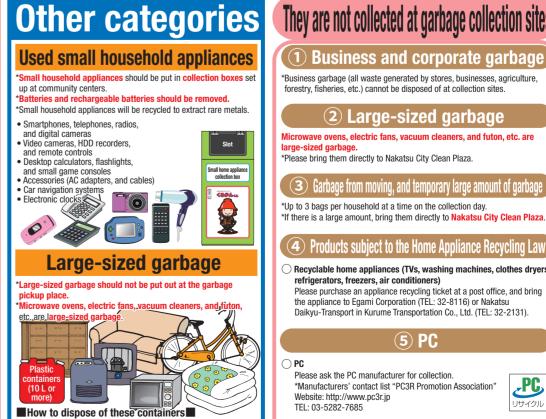

(ridge sheets, seeding boxes, fishing nets and floats, etc.)

⇒ Contact qualified disposal company for proper disposal

\*Please bring them directly to Nakatsu City Clean Plaza. (3) Garbage from moving, and temporary large amount of garbag

#### \*Up to 3 bags per household at a time on the collection day. 'If there is a large amount, bring them directly to Nakatsu City Clean Plaza.

## 4 Products subject to the Home Appliance Recycling Law

refrigerators, freezers, air conditioners) Please purchase an appliance recycling ticket at a post office, and bring the appliance to Egami Corporation (TEL: 32-8116) or Nakatsu Daikyu-Transport in Kurume Transportation Co., Ltd. (TEL: 32-2131).

### (5) PC

Please ask the PC manufacturer for collection \*Manufacturers' contact list "PC3R Promotion Association" Website: http://www.pc3r.jp