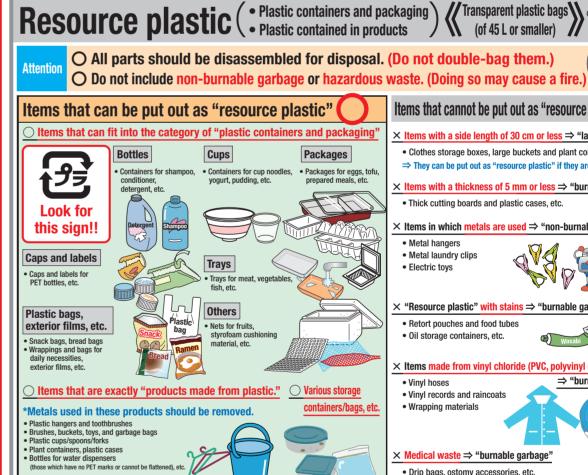

Application to the city's large-sized garbage reception

rs: Check whether they have

\*Caps and labels should be put out as "resource plastic,

PET marks first. If they do, they should be flattened before

<u>putting out.</u>
(Those which have no PET marks or cannot be flattened

\*Rings under the caps do not need to be removed.

should be put out as "resource plastic.")

Sort items by item type, place them in separate plastic bags

and dispose of them in a manner that they stand out.

(Small plastic bags are acceptable as long as they are transparent.)

Use up the contents

Procedure 1: Have them directly carried in to Nakatsu City Clean Plaza.

municipal waste collection and transportation