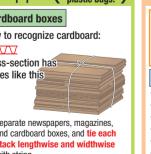

Magazines

Leaflets

Catalogs

Notebooks

Milk cartons

Shredded paper

On rainy days, please place newspapers and magazines into transparent plastic bags to keep them from getting wet. Please dispose of dirty paper photographs, paper with metal foil

waterproof paper, etc., as "burnable

Sheets, towels, and T-shirts Kimonos Items with cotton stuffing cannot be

 Miscellaneous papers should be School uniforms work clothes and placed into transparent plastic clothing items that are worm-eaten, When placing shredded paper for severely damaged, or dirty should be disposal, do not mix with other disposed of them as "burnable