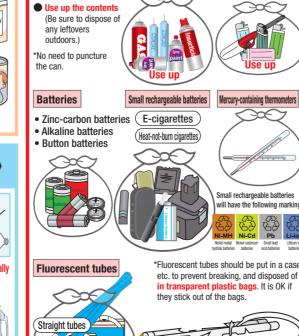

LED tubes or broken fluorescent tubes should

be put out as "non-burnable garbage."