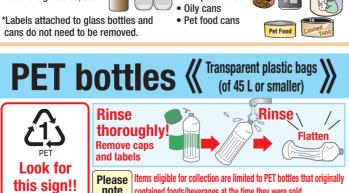

Application to the city's large-sized garbage reception

rs: Check whether they have

\*Caps and labels should be put out as "resource plastic,

PET marks first. If they do, they should be flattened before

<u>putting out.</u>
(Those which have no PET marks or cannot be flattened

\*Rings under the caps do not need to be removed.

should be put out as "resource plastic.")

Sort items by item type, place them in separate plastic bags

and dispose of them in a manner that they stand out.

(Small plastic bags are acceptable as long as they are transparent.)

Use up the contents

Procedure 1: Have them directly carried in to Nakatsu City Clean Plaza.

municipal waste collection and transportation