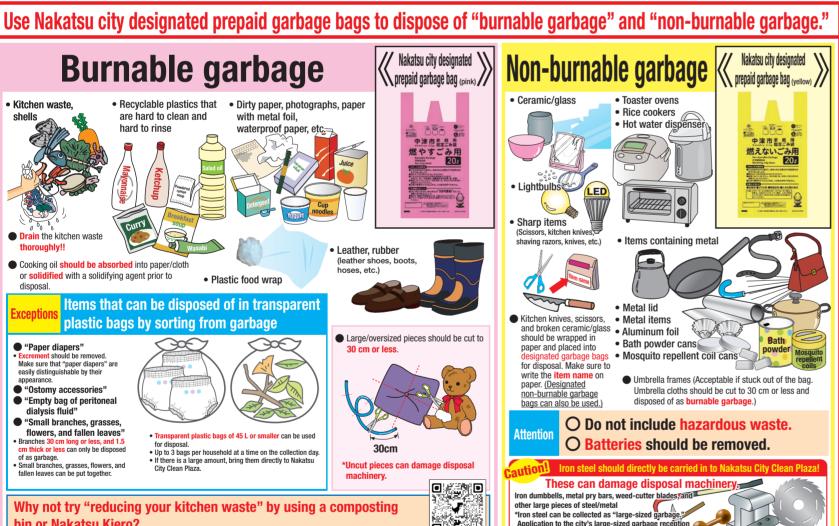

Note Use Nakatsu city designated prepaid garbage bags to dispose of "burnable garbage" and "non-burnable garbage."

Commercial/business garbage may not be disposed of at these collection sites.

**April 2025** Sunday | Monday | Tuesday | Wednesday | Thursday | Friday | Saturday 2 5 12 10 PET bottles | Burnable garba **13** 14 15 16 17 18 Recyclable plastics | Burnable garba 20 Clean Plaza opens 25 21 23 24 26 Burnable garbage Hazardous PET bottles Burnable garbage **27** 28 **29** 30 Closed

waterproof paper, etc., as "burnable

Sheets, towels, and T-shirts Kimonos Items with cotton stuffing cannot be

 Miscellaneous papers should be School uniforms work clothes and placed into transparent plastic clothing items that are worm-eaten, When placing shredded paper for severely damaged, or dirty should be disposal, do not mix with other disposed of them as "burnable