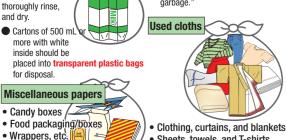

Magazines

Leaflets

Catalogs

Notebooks

Milk cartons

Shredded paper

On rainy days, please place newspapers and magazines into transparent plastic bags to keep them from getting wet. Please dispose of dirty paper photographs, paper with metal foil

waterproof paper, etc., as "burnable

Sheets, towels, and T-shirts Kimonos Items with cotton stuffing cannot be

 Miscellaneous papers should be School uniforms work clothes and placed into transparent plastic clothing items that are worm-eaten, When placing shredded paper for severely damaged, or dirty should be disposal, do not mix with other disposed of them as "burnable